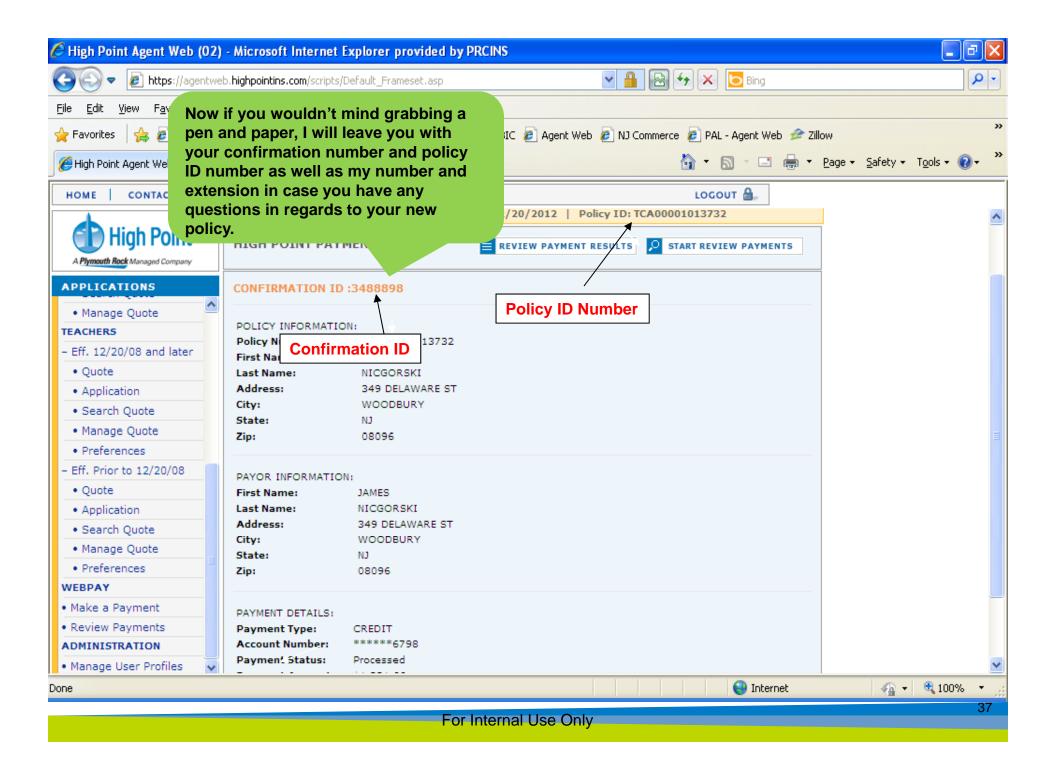

|               | 1              | A PREVIOUS             | NEXT 🕨       |                                           |
| • Make a Pavment 💌               |                        |                   |                    |               |                |                        |              |                                           |
| Done                             |                        |                   |                    |               |                | l 😜 Ir                 | ternet       | 🖓 🔹 🔍 100% 🔹 🛒                            |
|                                  |                        |                   | For Inte           | ernal Use     | Only           |                        |              | 36                                        |



### Questions?

Plymouth Rock Assurance is a marketing name used by a group of separate companies that write and manage property and casualty insurance in multiple states. Insurance in New Jersey is offered by Plymouth Rock Management Company of New Jersey on behalf of Teachers Auto Insurance Company of New Jersey and its affiliates. Each company is financially responsible only for its own insurance products. Actual coverage is subject to the language of the policies as issued by each company. Prudential Insurance Agency, LLC (Prudential), Newark, NJ distributes auto and other property and casualty products that are offered by Plymouth Rock Management Company of New Jersey.